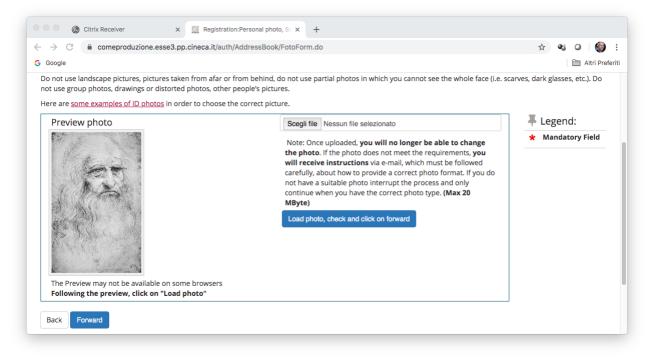

Insert your personal photo:

It is necessary to upload an ID photo (i.e. passport or driving license), in bitmap or jpeg format with a resolution of at least 300x400 pixels.

Upload the photo clicking on "Scegli file' then click on "Load photo".