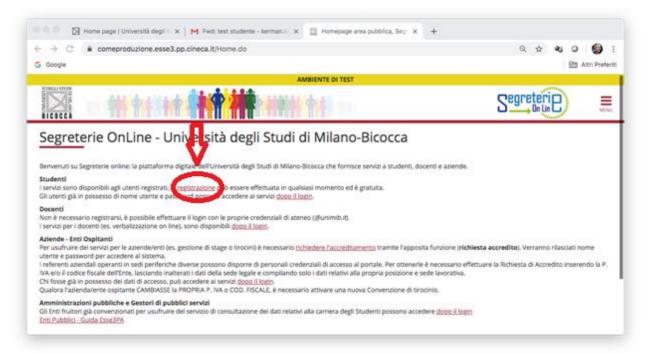

### Enter <a href="https://s3w.si.unimib.it/">https://s3w.si.unimib.it/</a> and click "registrazione":

Click the menu (three horizontal lines) on the top right. Select ENG to enter in the website english version then "Web registration":

| C # comeproduzione.esse3.pp.cineca.it/AddressBook/ABStartProcessoRegAction.do;jsessionid=1EC2EBC2FE3129C7871B338      Doogle                              |                             | Altri Preferi |
|-----------------------------------------------------------------------------------------------------------------------------------------------------------|-----------------------------|---------------|
| AMBIENTE DI TEST                                                                                                                                          |                             |               |
|                                                                                                                                                           |                             |               |
| Web Registration                                                                                                                                          | Repartation<br>Registration |               |
| n order to register, the following information will be asked for:                                                                                         | Forgotten password          |               |
| Tax code (not required if foreign student without Italian tax code)     Personal data                                                                     | Company Registration        | ÷             |
| Addresses:residence and domicile     Email, fax, cell phone number                                                                                        | facilities                  |               |
| At the end of the procedure you will be given your username and password. Please take care not to lose them.                                              | Delactics                   |               |
| fou cannot register more than once in the "Segreterie OnLine" system. If you forget your password use the Forgotten password function or. If you have pro | Esams                       |               |
| page: www.unimib.it/recuperapassword. Do not insert changed information or of other people.                                                               | International mobility      |               |
| The University treats personal data in accordance with the regulations governing privacy of information.                                                  | Faculty Info                |               |
| in constitution, bit Art. 13 of the DL 196/2003 you may see the <u>information sheet concerning Privacy</u> as visualized on the University web site.     | Guide                       |               |
|                                                                                                                                                           | Student Info                |               |