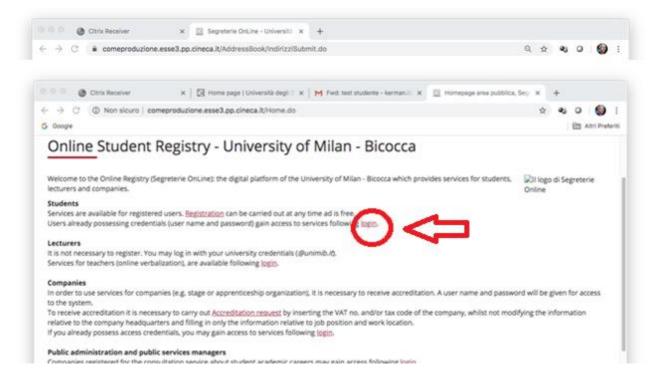

### Enter <a href="https://s3w.si.unimib.it/">https://s3w.si.unimib.it/</a> and click "registrazione":

Click the menu (three horizontal lines) on the top right. Select ENG to enter in the website english version then "Web registration":

| C # comeproduzione.esse3.pp.cineca.it/AddressBook/ABStartProcessoRegAction.do;jsessionid=1EC2EBC2FE3129C7871B338      Doogle                              |                             | Altri Preferi |
|-----------------------------------------------------------------------------------------------------------------------------------------------------------|-----------------------------|---------------|
| AMBIENTE DI TEST                                                                                                                                          |                             |               |
|                                                                                                                                                           |                             |               |
| Web Registration                                                                                                                                          | Repartation<br>Registration |               |
| n order to register, the following information will be asked for:                                                                                         | Forgotten password          |               |
| Tax code (not required if foreign student without Italian tax code)     Personal data                                                                     | Company Registration        | ÷             |
| Addresses:residence and domicile     Email, fax, cell phone number                                                                                        | facilities                  |               |
| At the end of the procedure you will be given your username and password. Please take care not to lose them.                                              | Delactics                   |               |
| fou cannot register more than once in the "Segreterie OnLine" system. If you forget your password use the Forgotten password function or. If you have pro | Esams                       |               |
| page: www.unimib.it/recuperapassword. Do not insert changed information or of other people.                                                               | International mobility      |               |
| The University treats personal data in accordance with the regulations governing privacy of information.                                                  | Faculty Info                |               |
| in constitution, bit Art. 13 of the DL 196/2003 you may see the <u>information sheet concerning Privacy</u> as visualized on the University web site.     | Guide                       |               |
|                                                                                                                                                           | Student Info                |               |