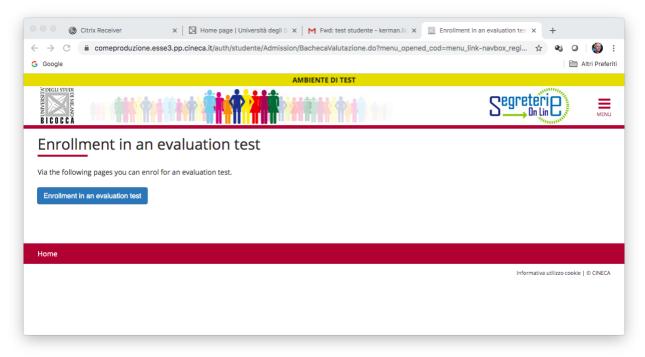

# Then select Evaluation test from the menu

| 🖉 🖉 Citrix Receiver x   🔀 Home page   Università degli S x   M Fwd: test studente - kerman.lic x 🔯 Re                                                                                    | egistered User Area, Segreter × +          |
|------------------------------------------------------------------------------------------------------------------------------------------------------------------------------------------|--------------------------------------------|
| C      comeproduzione.esse3.pp.cineca.it/auth/studente/AreaRegistrato.do                                                                                                                 | or ☆ 😣 🛛 🍥                                 |
| Google                                                                                                                                                                                   | 🗎 Altri Preferi                            |
|                                                                                                                                                                                          | Reserved Area<br>Logout                    |
| Registered Users Area - Welcome LEONARDO DA VINCI                                                                                                                                        | Change Password                            |
| This service was created to keep in contact with users interested in the University world. In this section you can find all the late to date about developments in the University world. | Master data<br>est news and<br>Photo       |
|                                                                                                                                                                                          | Choice of Preferences<br>Thematic channels |
| Home                                                                                                                                                                                     | Study qualification                        |
|                                                                                                                                                                                          | Admission test<br>Evaluation test          |
|                                                                                                                                                                                          | State Exams                                |
|                                                                                                                                                                                          | Enroliment                                 |

Click on "Enrollment in an evaluation test".

Be sure to have the correct ID photo and go forward.

| 🛛 🕙 🎯 Citrix Receiver x   🔀 Home page   Università degli S x   M Fwd: test studente - kerman.lic x 🔯 Fototessera, Segre                                                                                                                                  | terie OnLine × +                                                                                                                                     |                                                         |
|----------------------------------------------------------------------------------------------------------------------------------------------------------------------------------------------------------------------------------------------------------|------------------------------------------------------------------------------------------------------------------------------------------------------|---------------------------------------------------------|
| C a comeproduzione.esse3.pp.cineca.it/auth/studente/Admission/MsgSceltaPre.do                                                                                                                                                                            | ☆ 🔩                                                                                                                                                  | o   🎯 :                                                 |
| G Google                                                                                                                                                                                                                                                 |                                                                                                                                                      | 🗎 Altri Preferiti                                       |
| AMBIENTE DI TEST                                                                                                                                                                                                                                         |                                                                                                                                                      |                                                         |
|                                                                                                                                                                                                                                                          | egreterio                                                                                                                                            | MENU                                                    |
| ID Photo                                                                                                                                                                                                                                                 |                                                                                                                                                      |                                                         |
| During the process personal data an electronic ID photo will be required for identification.                                                                                                                                                             | Do not use landscap                                                                                                                                  | es                                                      |
| It is necessary to upload an ID photo (i.e. passport or driving license), in bitmap or jpeg format with a minimum resolution of 300x400 pixels                                                                                                           | pictures, pictures tak<br>afar or from behind, o                                                                                                     |                                                         |
| Once uploaded, you will no longer be able to change the photo. If the photo does not meet the requirements, <b>you will be required to</b><br>submit another photo.<br>Here are <u>some examples of ID photos</u> in order to choose the correct format. | use partial photos in<br>you cannot see the w<br>(i.e. scarves, dark glas<br>Do not use group pho<br>drawings or distorted<br>other people's picture | which<br>hole face<br>sses, etc.)<br>otos,<br>l photos, |
| When you have the correct ID photo, you can continue the process.           Back         Forward                                                                                                                                                         |                                                                                                                                                      |                                                         |