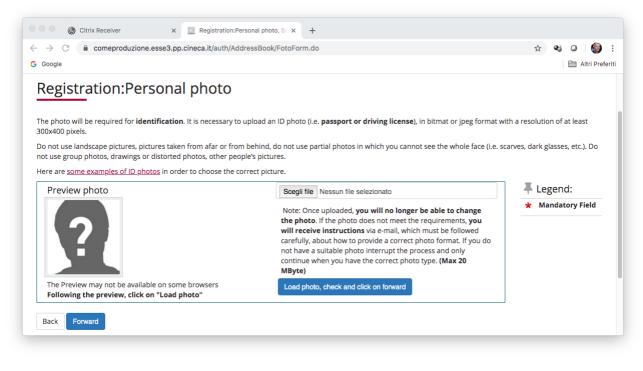

Insert your personal photo:

It is necessary to upload an ID photo (i.e. passport or driving license), in bitmap or jpeg format with a resolution of at least 300x400 pixels.

Upload the photo clicking on "Scegli file' then click on "Load photo".