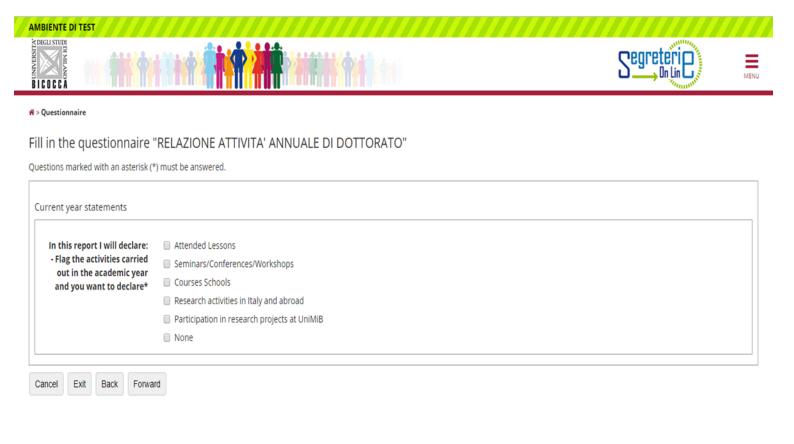

## Compilation instructions for PhD annual activity report

To complete the PhD annual activity report, access the QUESTIONNAIRES section from your personal page of the Segreterie On-Line.

Home

In the Questionnaire there are different sections, each one dedicated to a type of activity. In order to open the corresponding section, flag in advance the activities that you want to declare.

If you forget to flag an activity and you want to fill in the corresponding section you can correct the data by going back to this page with the back button.

Interdisciplinary courses and publications must not be included. They will be extracted directly from the databases.

Remember to update BOA/IRIS regularly with new publications.

"Attended lessons" means attendance at courses organized and/or suggested by your doctoral program.

Flag "Participation in research projects at UniMiB" only if you are part of a specific finalized research group (e.g. PRIN)