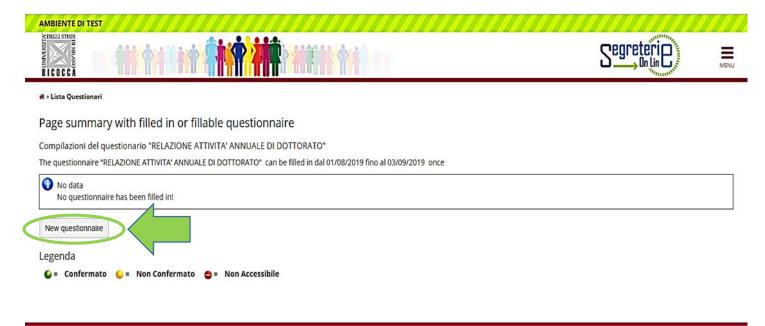

## Compilation instructions for PhD annual activity report

To complete the PhD annual activity report, access the QUESTIONNAIRES section from your personal page of the Segreterie On-Line.

Home

In the Questionnaire there are different sections, each one dedicated to a type of activity. In order to open the corresponding section, flag in advance the activities that you want to declare.