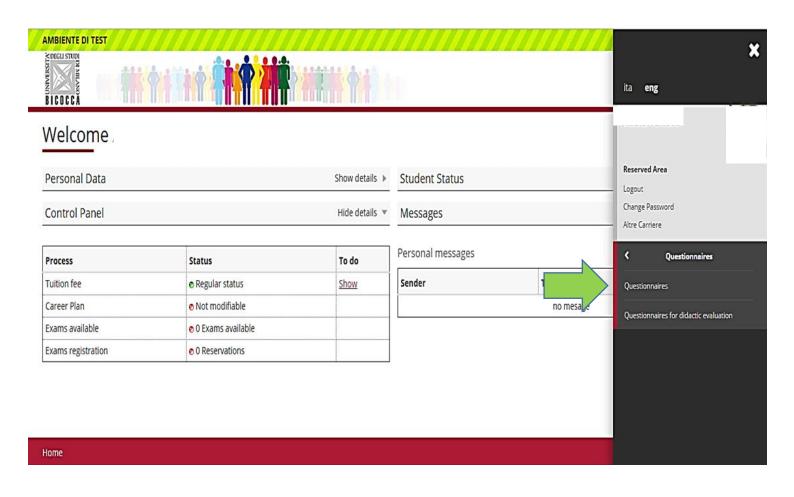

## Compilation instructions for PhD annual activity report

To complete the PhD annual activity report, access the QUESTIONNAIRES section from your personal page of the Segreterie On-Line.

Home

In the Questionnaire there are different sections, each one dedicated to a type of activity. In order to open the corresponding section, flag in advance the activities that you want to declare.