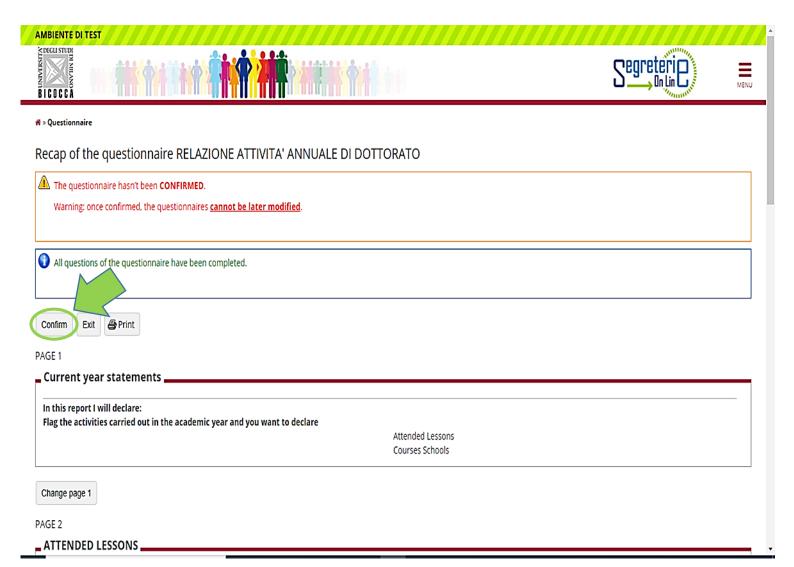

At the end of the compilation, check the completeness of your answers and if necessary modify them.

Then CONFIRM the questionnaire. After the confirmation, the questionnaire is saved and can't be changed.