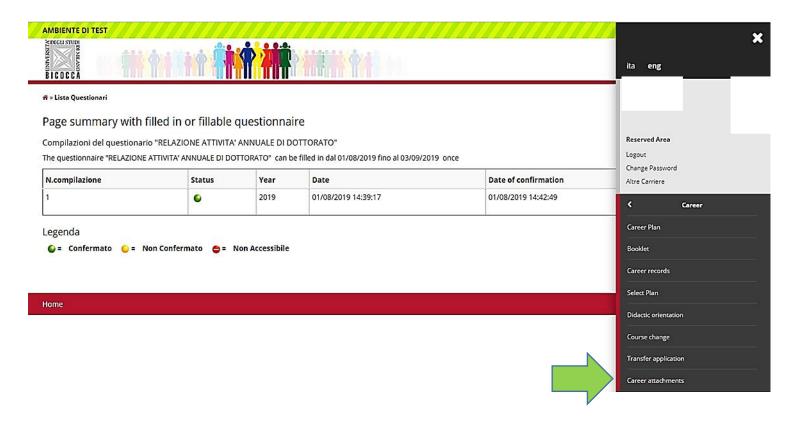

From your personal page go to the section CAREER/Career attachments

The name of the file to be uploaded must be: surname\_report2024 (e.g. Bianchi\_report2024).

| areer attachment contact and attachment attachments upload decreased | documents supporting the process              |                                        |         | Legend:  Download  Modify  Delete     |
|----------------------------------------------------------------------|-----------------------------------------------|----------------------------------------|---------|---------------------------------------|
| Attachment type                                                      | Description                                   | Nome file                              | Actions | 1 Information                         |
| pdf                                                                  | Dichiarazioni per immatricolazione            | Dichiarazioni per immatricolazione.pdf | 9 €     |                                       |
| pdf                                                                  | Relazione sull'avanzamento del lavoro di tesi | REPORT FINE PRIMO ANNO.pdf             | 9 €     |                                       |
| Sack Forward                                                         |                                               |                                        |         |                                       |
| Back Forward me                                                      |                                               |                                        |         |                                       |
|                                                                      |                                               |                                        |         |                                       |
| ime                                                                  |                                               |                                        |         |                                       |
| me                                                                   |                                               |                                        |         | Segretering.                          |
| ENTE DI TEST  C C A  tion about these be the attached documents.     | sis research activity                         |                                        |         |                                       |
| ENTE DI TEST                                                         |                                               |                                        |         | □ □ □ □ □ □ □ □ □ □ □ □ □ □ □ □ □ □ □ |