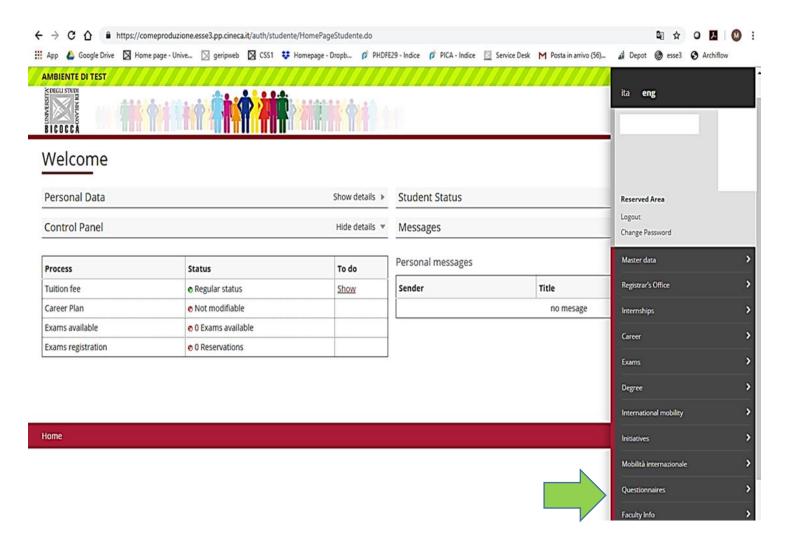

## Compilation instructions for PhD annual activity report

To complete the PhD annual activity report, access the QUESTIONNAIRES section from your personal page of the Segreterie On-Line.

Home

In the Questionnaire there are different sections, each one dedicated to a type of activity. In order to open the corresponding section, flag in advance the activities that you want to declare.